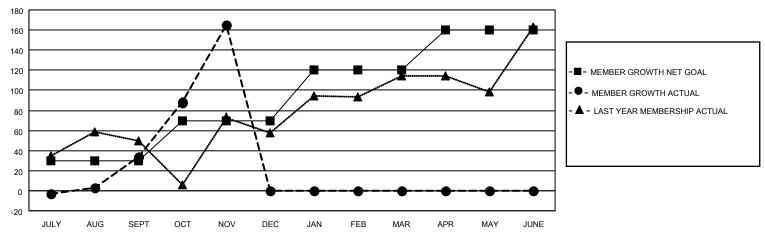

### GOALS AND ACTUAL MEMBERS CUMULATIVE

| DROPPED CLUBS: 2 |     | 31 CLUBS OF 90 ADDED 1 OR<br>MORE NEW MEMBERS | GENDER DISTRIBUTION             |                                |  |
|------------------|-----|-----------------------------------------------|---------------------------------|--------------------------------|--|
|                  |     | INORE NEW MEMBERS                             | MALE<br>FEMALE                  | 1,003 (55.38%)<br>808 (44.62%) |  |
| DROPPED MEMBERS  |     |                                               | NON BINARY PREFER NOT TO ANSWER | 0 (0.00%)<br>0 (0.00%)         |  |
| DECEASED         | 4   |                                               | THE ENTITY TO ANOWER            | 0 (0.0070)                     |  |
| CLUB CANCELLED   | 13  | CLICK HERE FOR CUMULATIVE                     | TOTAL FAMILY UNIT MEMBERS       | 372                            |  |
| OTHER            | 105 | MEMBERSHIP DATA                               |                                 |                                |  |
| TOTAL            | 122 |                                               | FAMILY MEMBERS PAYING HAI       | F DUES 199                     |  |
|                  |     |                                               |                                 |                                |  |

## District A 711

| Clubs RESULTS FOR 2021-2022 |   |   |   | Members RESULTS FOR 2021-2022 |    |     |    |
|-----------------------------|---|---|---|-------------------------------|----|-----|----|
|                             |   |   |   |                               |    |     |    |
| JULY/AUG/SEPT               | 1 | 2 | 2 | JULY/AUG/SEPT                 | 30 | 135 | 84 |
| OCT/NOV/DEC                 | 1 | 4 | 0 | OCT/NOV/DEC                   | 40 | 175 | 38 |
| JAN/FEB/MAR                 | 1 | 0 | 0 | JAN/FEB/MAR                   | 50 | 0   | 0  |
| APR/MAY/JUNE                | 0 | 0 | 0 | APR/MAY/JUNE                  | 40 | 0   | 0  |