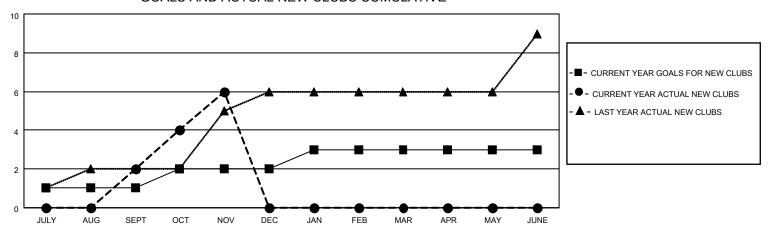

### GOALS AND ACTUAL NEW CLUBS CUMULATIVE

## District A 711

| Clubs RESULTS FOR 2021-2022 |   |   |   | Members RESULTS FOR 2021-2022 |    |     |    |
|-----------------------------|---|---|---|-------------------------------|----|-----|----|
|                             |   |   |   |                               |    |     |    |
| JULY/AUG/SEPT               | 1 | 2 | 2 | JULY/AUG/SEPT                 | 30 | 135 | 84 |
| OCT/NOV/DEC                 | 1 | 4 | 0 | OCT/NOV/DEC                   | 40 | 175 | 38 |
| JAN/FEB/MAR                 | 1 | 0 | 0 | JAN/FEB/MAR                   | 50 | 0   | 0  |
| APR/MAY/JUNE                | 0 | 0 | 0 | APR/MAY/JUNE                  | 40 | 0   | 0  |